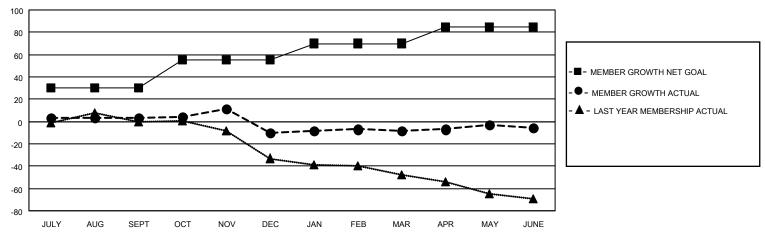

#### GOALS AND ACTUAL MEMBERS CUMULATIVE

| DROPPED CLUBS: 0 |    | 17 CLUBS OF 28 ADDED 1 OR | GENDER DISTRIBUTION                |              |  |
|------------------|----|---------------------------|------------------------------------|--------------|--|
|                  |    | MORE NEW MEMBERS          | MALE 437 (61.38%)                  |              |  |
|                  |    |                           | FEMALE                             | 275 (38.62%) |  |
| DROPPED MEMBERS  |    |                           | NON BINARY                         | 0 (0.00%)    |  |
|                  |    |                           | PREFER NOT TO ANSWER               | 0 (0.00%)    |  |
| DECEASED         | 9  |                           |                                    |              |  |
| CLUB CANCELLED   | 0  | CLICK HERE FOR CUMULATIVE | TOTAL FAMILY UNIT MEMBERS          | 147          |  |
| OTHER            | 73 | MEMBERSHIP DATA           |                                    |              |  |
| TOTAL            | 82 |                           | FAMILY MEMBERS PAYING HALF DUES 74 |              |  |
|                  |    |                           |                                    |              |  |